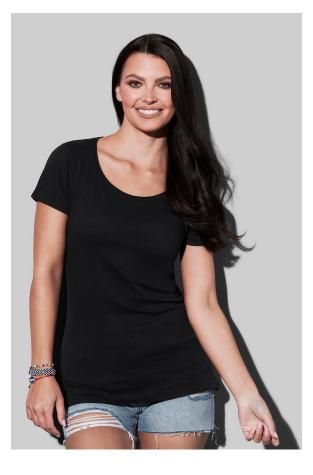

## ST9110 FINEST COTTON-T

Crew neck T-shirt for women

100% ring-spun combed cotton single jersey

S-XL | 105 g/m<sup>2</sup> | Fitted | 24 / carton

✓ FINE, SOFT AND STRETCHY COMBED COTTON

- ✓ ROLLED SELF-FABRIC COLLAR
- ✓ NO LABEL IN COLLAR, TEAR-AWAY LABEL IN SIDE SEAM