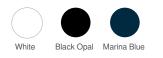

## ST9110 FINEST COTTON-T

Crew neck T-shirt for women

100% ring-spun combed cotton single jersey

S-XL | 105 g/m<sup>2</sup> | Fitted | 24 / carton

✓ FINE, SOFT AND STRETCHY COMBED COTTON

- ✓ ROLLED SELF-FABRIC COLLAR
- ✓ NO LABEL IN COLLAR, TEAR-AWAY LABEL IN SIDE SEAM